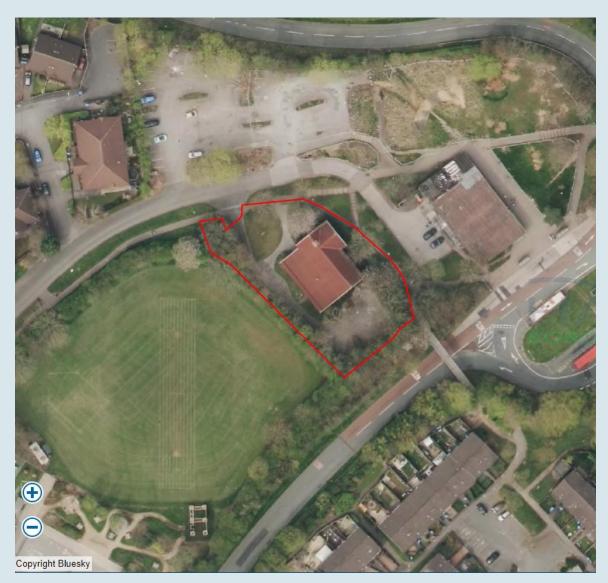

Plan IN : Apartment Block 2<sup>nd</sup> Floor & Roof Plan

Application Number: 23/00452/FUL

Plan IO: Tree & Planting Plan

Application Number: 23/00452/FUL

Plan IP: Aerial Photograph