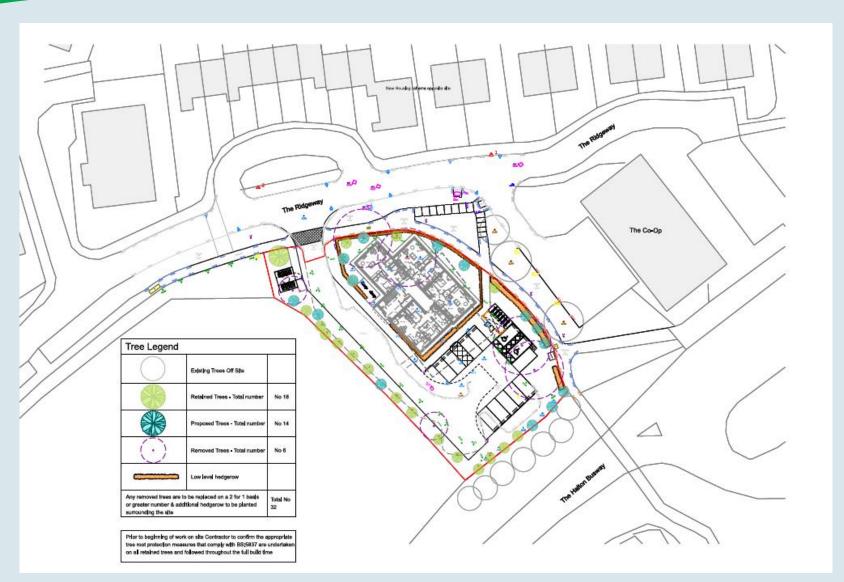

Plan IN : Apartment Block 2<sup>nd</sup> Floor & Roof Plan

Application Number: 23/00452/FUL

Plan IO: Tree & Planting Plan

Application Number: 23/00452/FUL

Plan IP: Aerial Photograph