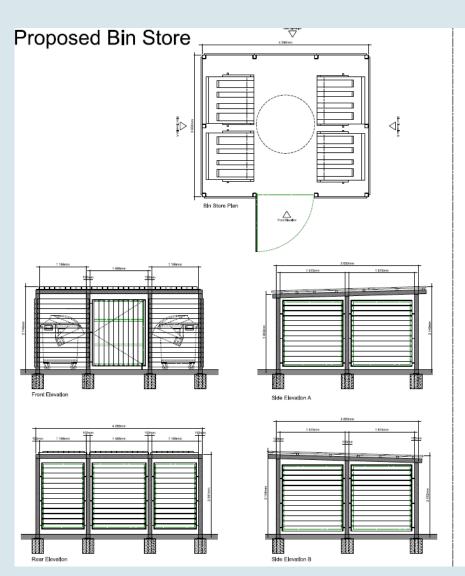

## Development Management Committee 5<sup>th</sup> March 2024











Application Number: 23/00452/FUL

Plan IB: Existing Site Plan





Application Number: 23/00452/FUL

Plan IC: Proposed Site Plan(I)





Application Number: 23/00452/FUL

Plan ID: Proposed Site Plan(2)





Application Number: 23/00452/FUL

Plan IE: Proposed Sections









Application Number: 23/00452/FUL

Plan IG: Existing Site Sections





Application Number: 23/00452/FUL

Plan IH: Proposed Site Sections(2)









Application Number: 23/00452/FUL

Plan II: Boundary & Bin Store







## **Development Management Committee**



Application Number: 23/00452/FUL

Plan IK: Proposed Elevations (I)



## **Development Management Committee**



Application Number: 23/00452/FUL

Plan IL: Proposed Elevations (2)





Application Number: 23/00452/FUL

Plan IM: Apartment Block Ground & Ist Floor





Application Number: 23/00452/FUL

Plan IN : Apartment Block 2<sup>nd</sup> Floor & Roof Plan





Application Number: 23/00452/FUL

Plan IO: Tree & Planting Plan







Application Number: 23/00452/FUL

Plan IP: Aerial Photograph