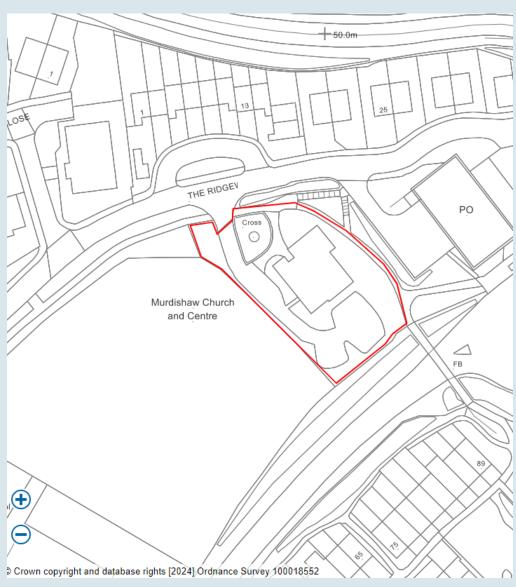

## Development Management Committee 5<sup>th</sup> March 2024

Application Number: 23/00452/FUL

Plan IB: Existing Site Plan

Application Number: 23/00452/FUL

Plan IC: Proposed Site Plan(I)

Application Number: 23/00452/FUL